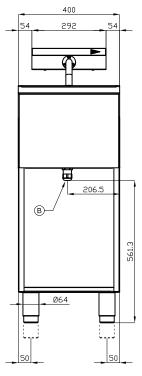

## **ELECTRIC CHIP DUMP WITH INFRARED HEATER**

| Α | Data plate | В | Electrical connection |  |
|---|------------|---|-----------------------|--|
|   |            |   |                       |  |

MODEL: BS-74EM

DIMENSIONS: cm. 40x 70,5x 90h

ELECTRIC POWER: 1,47 kW VOLTAGE: 230V $\sim$  FREQUENCY: 50/60 Hz

kg: 42 m³: 0.404 mm: 430x770x1220