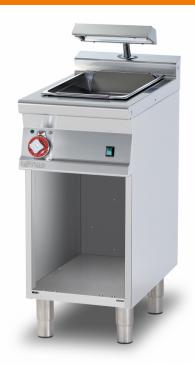

## **ELECTRIC CHIP DUMP WITH INFRARED HEATER**

Fry dump singlephase with infra-red heater on open cabinet. Bowl cm. 30,5x51x16,5h with perforated double bottom (included 1 Head end filler strip mod.TPA-7)

Construction - Fabricated using CrNi 18/10 AISI 304 grade Stainless Steel Scotch-Brite Satin polish Finish, incorporating 2 mm thick worktop, rounded edges, chromed details and rear splash back. Knobs with waterproof grades IPX5. Model - Professional Electric Chip Dump with Infrared heater on open cabinet. Perforated false bottom tank. Maintenance - All serviceable parts are accessible by the easy removal of front control panel. Fittings - Appliance is supplied with adjustable feet, Doors not Included.