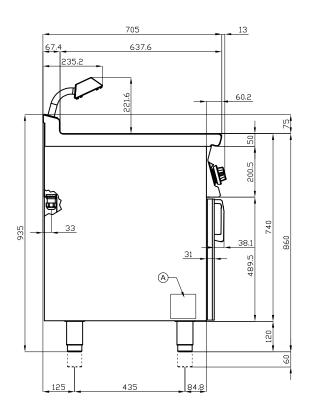

## **ELECTRIC CHIP DUMP WITH INFRARED HEATER**

| Α | Data plate | В | Electrical connection |  |
|---|------------|---|-----------------------|--|
|   |            |   |                       |  |

MODEL: BS-74EM

DIMENSIONS: cm. 40x 70,5x 90h

ELECTRIC POWER: 1,47 kW VOLTAGE: 230V $\sim$  FREQUENCY: 50/60 Hz

kg: 42 m³: 0.404 mm: 430x770x1220