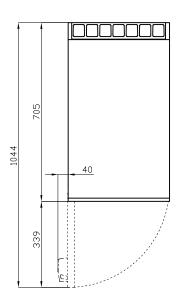

DIMENSIONS: cm. 40x 70,5x 90h

ELECTRIC POWER: 1,47 kW VOLTAGE: 230V $\sim$  FREQUENCY: 50/60 Hz

kg: 42 m³: 0.404 mm: 430x770x1220